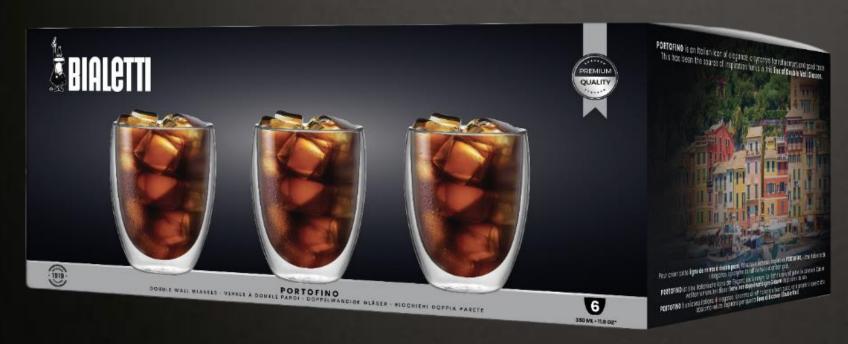

### PORTOFINO

is an Italian icon of elegance, a synonym for refinement and good taste!

PORTOFINO

#### SET 6 GLASSES - 350 ML

Perfect for your iced coffee ...

Item code: DBWOO3/FB

**EAN code**: 8006363038331