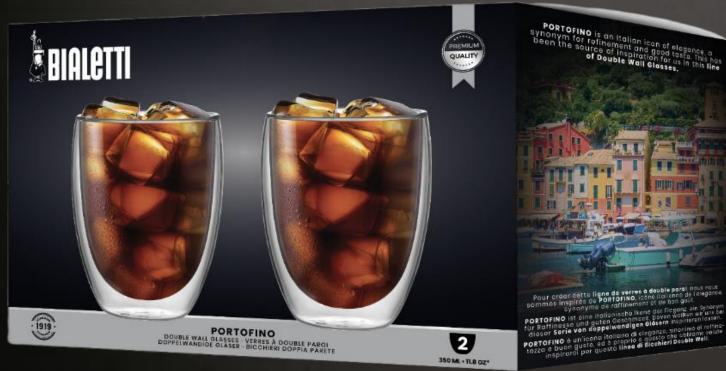

### PORTOFINO

is an Italian icon of elegance, a synonym for refinement and good taste!

PORTOFINO

#### SET 6 GLASSES - 350 ML

Perfect for your iced coffee ...

Item code: DBWOO3/FB

**EAN code**: 8006363038331