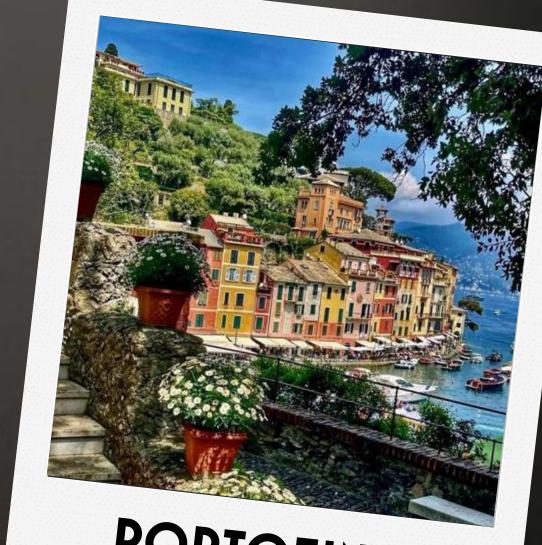

### PORTOFINO

is an Italian icon of elegance, a synonym for refinement and good taste!

PORTOFINO