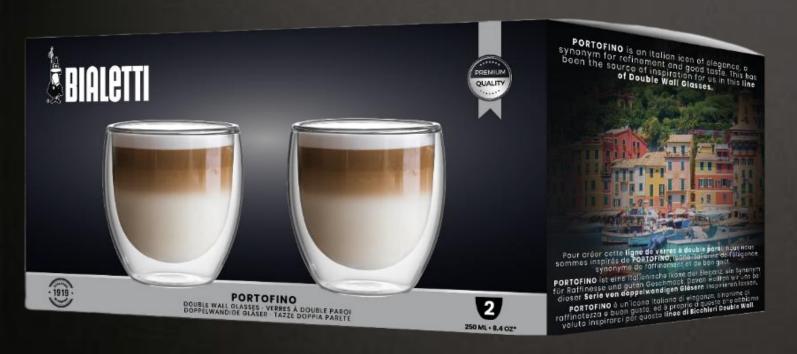

### PORTOFINO

is an Italian icon of elegance, a synonym for refinement and good taste!

PORTOFINO

### SET 2 GLASSES - 250 ML

Item code: DBWOO4/FB

**EAN code**: 8006363038348