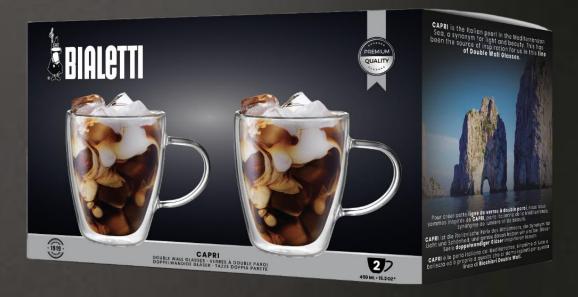

## CAPRI

is the Italian pearl in the Mediterranean Sea, a synonym for light and beauty!

### SET 2 CUPS - 450 ML

Perfect for your coffee drinks...

Item code: DBWOO7/FB

**EAN code**: 8006363038379