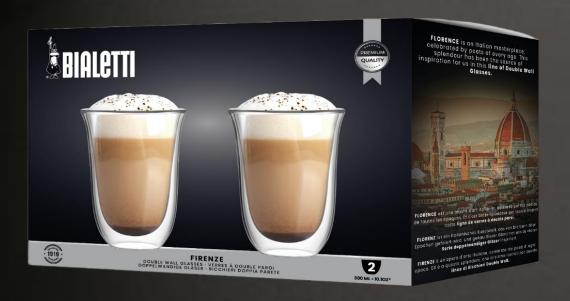

### FIRENZE

is an Italian masterpiece, celebrated for its beauty by poets of every age!

### SET 2 GLASSES - 200 ML

Perfect for your cappuccino...

Item code: DBWO12/FB

**EAN code**: 8006363038423

### SET 2 GLASSES - 300 ML

Perfect for your latte macchiato...

Item code: DBWOII/FB

**EAN code**: 8006363038416