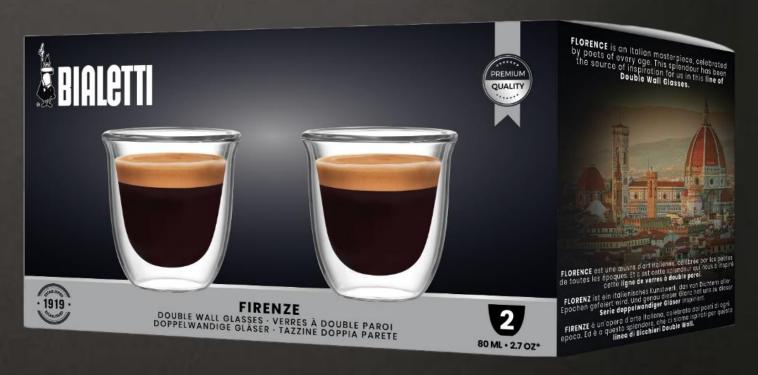

### FIRENZE

is an Italian masterpiece, celebrated for its beauty by poets of every age!

### SET 2 CUPS – 80 ML

Item code: DBWOI3/FB

**EAN code**: 8006363038430

Pcs: 6

Perfect for your coffee!