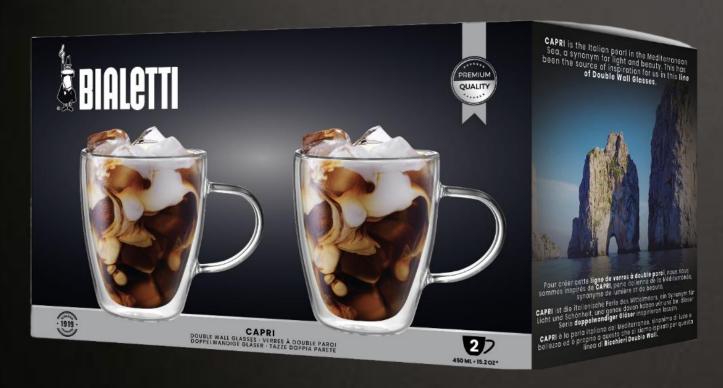

### SET 2 GLASSES — 350 ML

Perfect for your iced coffee ...

Item code: DBWOO2/FB

**EAN code**: 8006363038324

## CAPRI

is the Italian pearl in the Mediterranean Sea, a synonym for light and beauty!