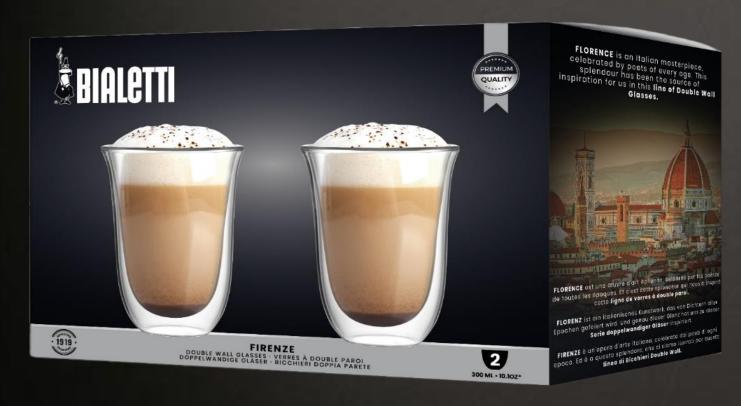

### FIRENZE

is an Italian masterpiece, celebrated for its beauty by poets of every age!

### SET 2 GLASSES - 200 ML

Perfect for your cappuccino...

Item code: DBWO12/FB

**EAN code**: 8006363038423