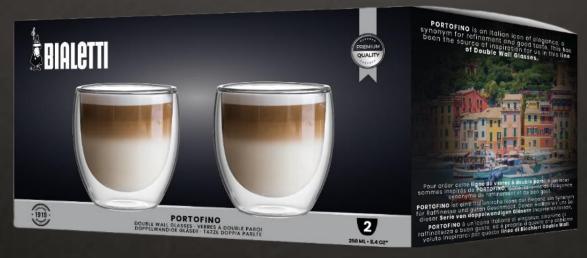

### PORTOFINO

is an Italian icon of elegance, a synonym for refinement and good taste!

PORTOFINO

### SET 2 GLASSES - 250 ML

Item code: DBWOO4/FB

**EAN code**: 8006363038348