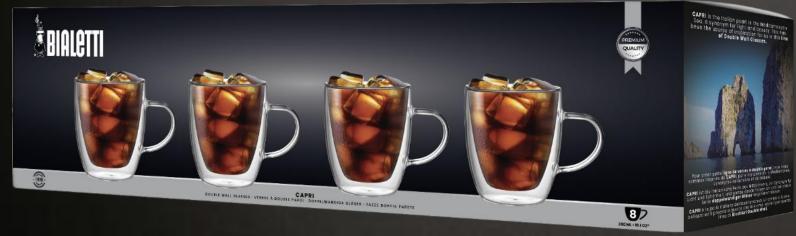

#### SET 6 GLASSES - 350 ML

Perfect for your iced coffee ...

Item code: DBWOO3/FB

**EAN code**: 8006363038331

## CAPRI

is the Italian pearl in the Mediterranean Sea, a synonym for light and beauty!