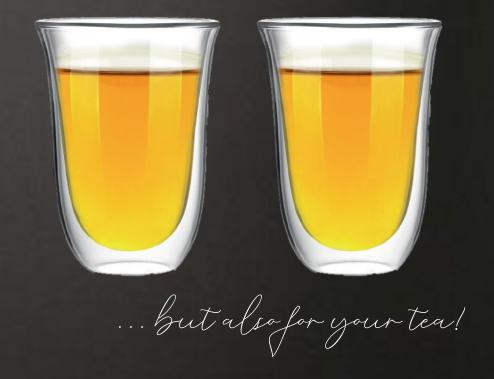

## SET 8 CUPS - 350 ML

.. but also for your camonile!

Perfect for iced coffee ...

Item code: DBWOO9/FB

**EAN code**: 8006363038393