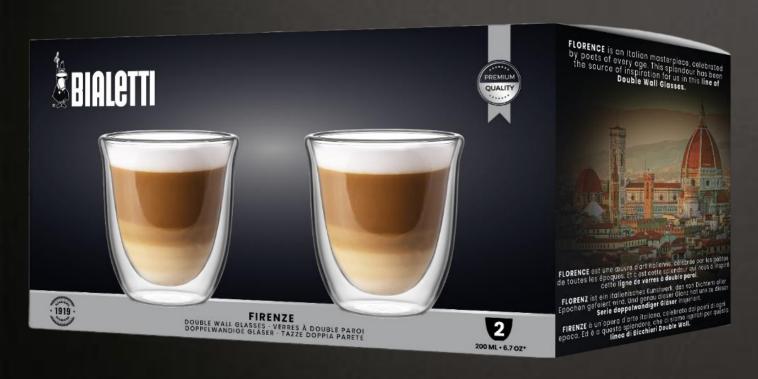

### FIRENZE

is an Italian masterpiece, celebrated for its beauty by poets of every age!

### SET 2 GLASSES - 300 ML

Perfect for your latte macchiato...

Item code: DBWOII/FB

**EAN code**: 8006363038416