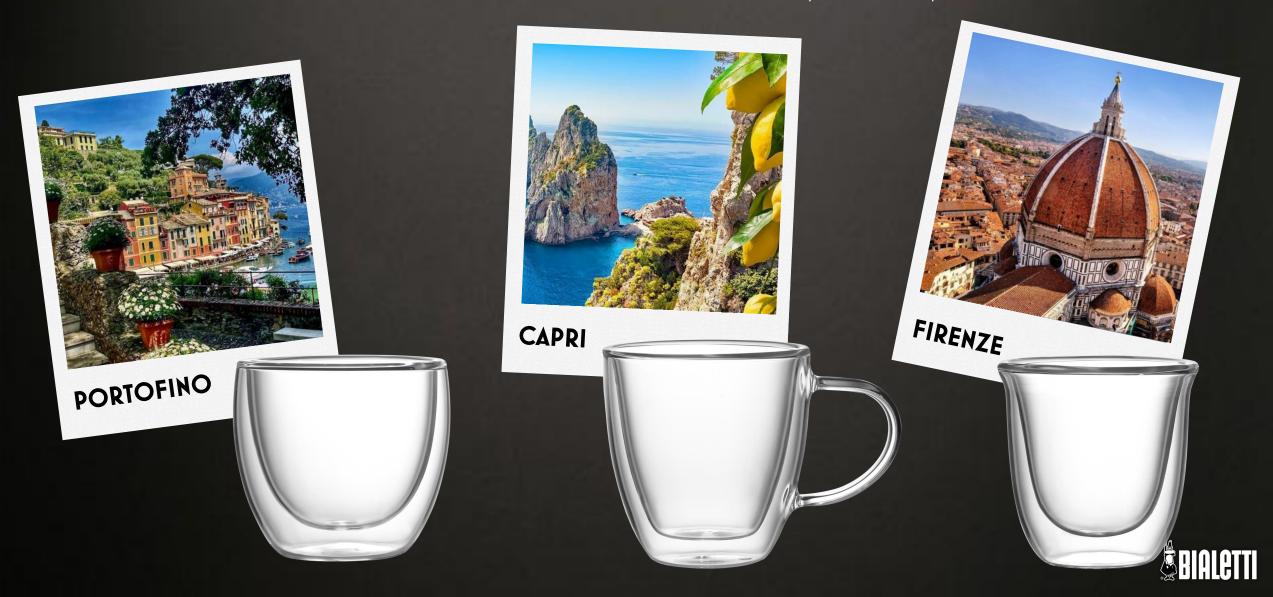

# Three Double Wall lines, each one dedicated to an extraordinary Italian place

### PORTOFINO

is an Italian icon of elegance, a synonym for refinement and good taste!

PORTOFINO

## CAPRI

is the Italian pearl in the Mediterranean Sea, a synonym for light and beauty!

### FIRENZE

is an Italian masterpiece, celebrated for its beauty by poets of every age!