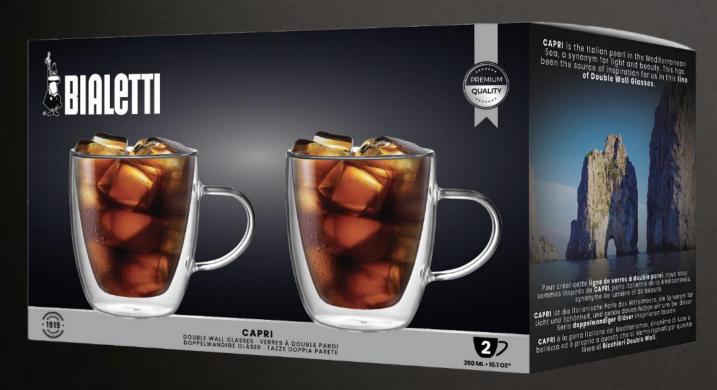

### SET 2 CUPS - 350 ML

Perfect for your iced coffee ...

Item code: DBWOO8/FB

**EAN code**: 8006363038386