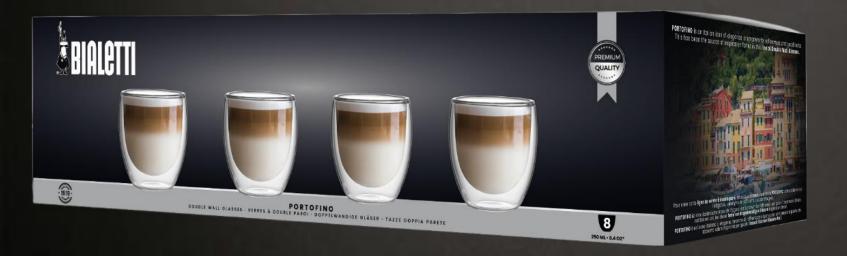

### PORTOFINO

is an Italian icon of elegance, a synonym for refinement and good taste!

PORTOFINO

## SET 8 GLASSES - 250 ML

Perfect for your cappuccino...

Item code: DBWOO5/FB

**EAN code**: 8006363038355