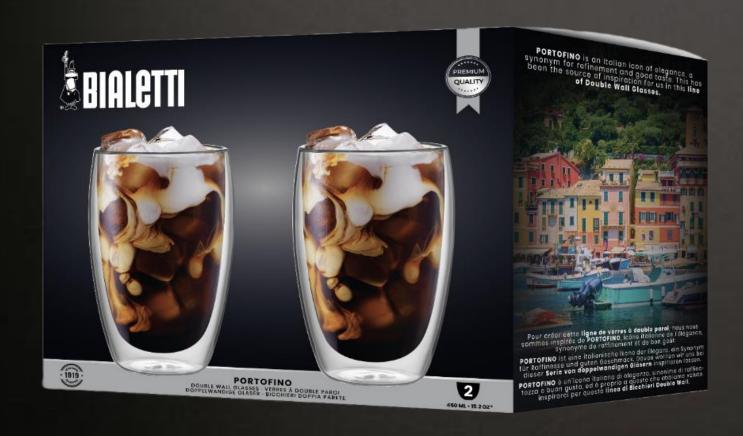

### SET 2 GLASSES — 350 ML

Perfect for your iced coffee ...

Item code: DBWOO2/FB

**EAN code**: 8006363038324

#### SET 6 GLASSES - 350 ML

Perfect for your iced coffee ...

Item code: DBWOO3/FB

**EAN code**: 8006363038331