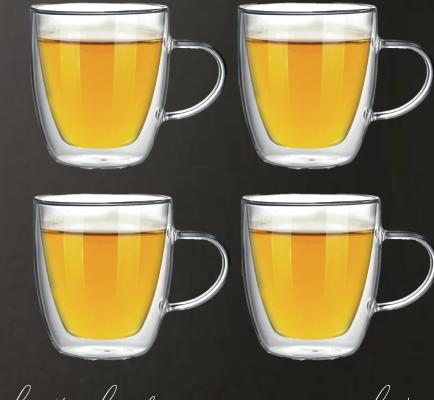

## SET 8 GLASSES - 250 ML

Perfect for your cappuccino...

Item code: DBWOO5/FB

**EAN code**: 8006363038355