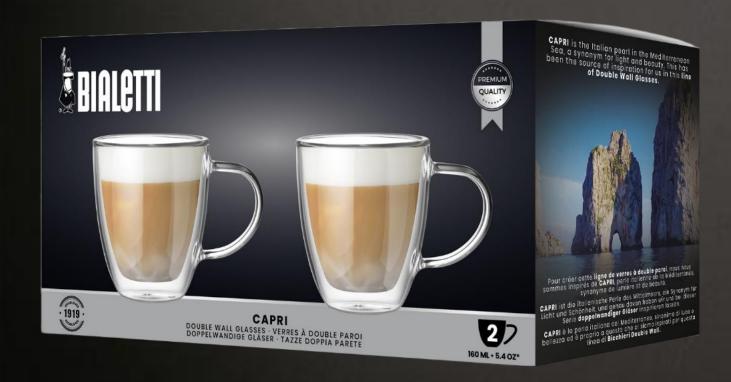

## SET 2 CUPS - 160 ML

Perfect for your cappuccino...

Item code: DBWOIO/FB

**EAN code**: 8006363038409