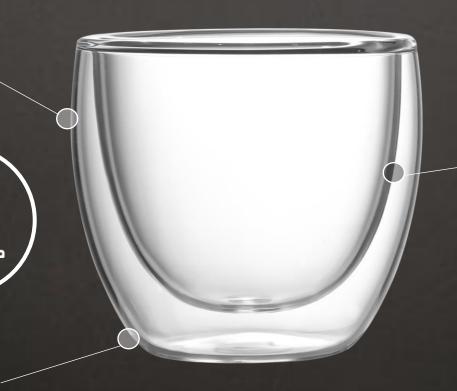

#### FEATURES

Made in **Borosilicate Glass** 

a good material, known for its qualities of resistance to thermal

changes!

They are easily washable in the dishwasher and can be used in the microwave oven (up to 160°C for max 3 minutes)

### The **Double Wall** is a **perfect thermal insulator**:

- it prevents scalding when holding the glass
- allows to maintain the temperature of the liquid inside

With an elegant, refined and impactful PACKAGING