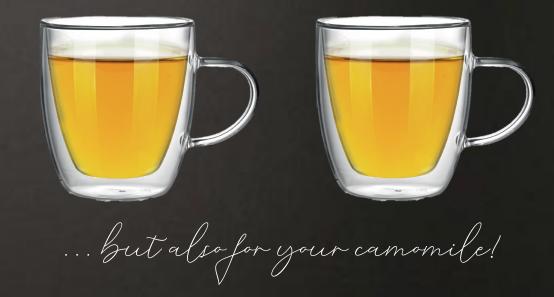

## SET 8 CUPS - 350 ML

.. but also for your camonile!

Perfect for iced coffee ...

Item code: DBWOO9/FB

**EAN code**: 8006363038393