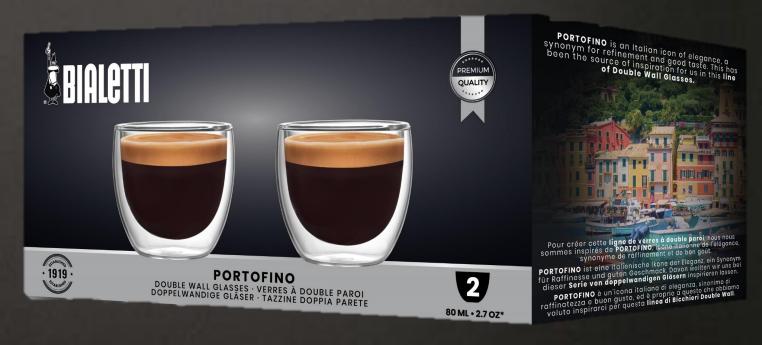

### PORTOFINO

is an Italian icon of elegance, a synonym for refinement and good taste!

PORTOFINO

### SET 2 CUPS - 80 ML

Item code: DBWOO6/FB

**EAN code**: 8006363038362

Pcs: 6

Perfect for your coffee!