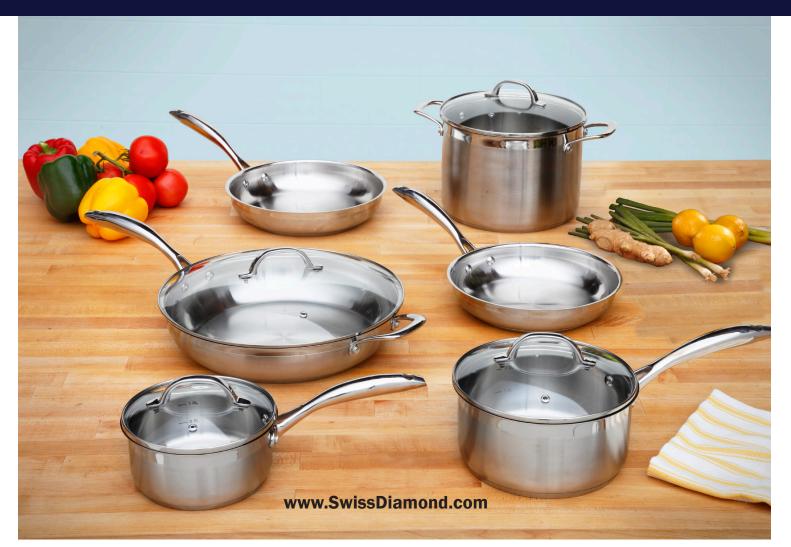

The line consists of fry pans, saucepans, sauté pans, dutch ovens, and a stock pot!

# **AVAILABLE SET**