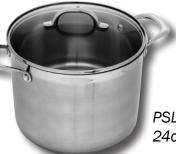

ne consists of fry pans, saucepans, sauté pans, dutch ovens, and a stock pot!

# Product Details

- Dishwasher safe and corrosion resistant
- Suitable for all cooktops, including Induction
- Ergonomic, stainless steel handle and helper handles (on larger items) to easily lift and pour with a drip-free rim.
- See-through tempered glass lid
- Oven safe 500°F / 260°C
- Heats evenly and will never warp
- Designed by professionals for professional use
- Limited Lifetime Warranty





# **AVAILABLE SET**



### FRY PANS

**SAUCEPANS** 

PSL31016i 16cm (6.5") 1.5 L (1.6Qt)

PSL31118i 18cm (7") 2.2 L (2.3 Qt)

PSL31220i 20cm (8") - 3 L (3.1 Qt)

## **DUTCH OVENS**

PSL31320i 20cm (8") - 4 L (4.2 Qt)

PSL31324i 24cm (9.5") - 6.1 L (6.4 Qt)

#### **STOCK POT**

PSL31724i 24cm (9.5") - 7.6 L (8 Qt)