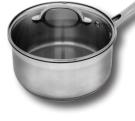

### FRY PANS

**SAUCEPANS** 

PSL31016i 16cm (6.5") 1.5 L (1.6Qt)

PSL31118i 18cm (7") 2.2 L (2.3 Qt)

PSL31220i 20cm (8") - 3 L (3.1 Qt)