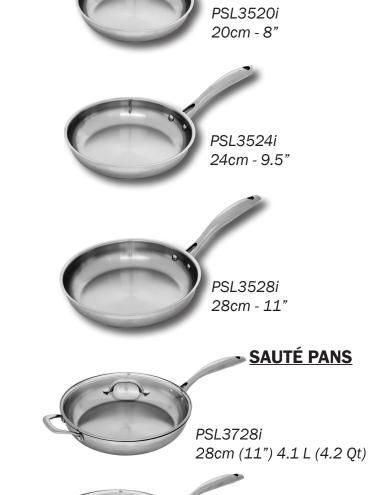

### FRY PANS

**SAUCEPANS** 

PSL31016i 16cm (6.5") 1.5 L (1.6Qt)

PSL31118i 18cm (7") 2.2 L (2.3 Qt)

PSL31220i 20cm (8") - 3 L (3.1 Qt)

## **DUTCH OVENS**

PSL31320i 20cm (8") - 4 L (4.2 Qt)

PSL31324i 24cm (9.5") - 6.1 L (6.4 Qt)

#### **STOCK POT**

PSL31724i 24cm (9.5") - 7.6 L (8 Qt)