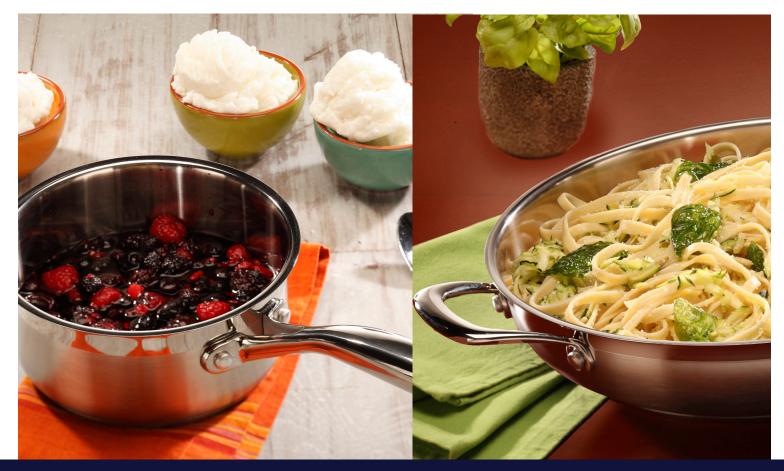

This exquisite line is built with an 18/10 stainless steel body, an impact bonded encapsulated base on an aluminum core, and a soft satin finish.

# PREMIUM STEEL

From the makers of Swiss Diamond® – revolutionary diamond-reinforced nonstick cookware.

Introducing a new product line suitable for all cooktops, offering unparalleled value:
Premium Steel. Beautifully crafted with 18/10 stainless steel,
Premium Steel is ideal for busy kitchens and family cooking. Durable, high-quality construction for even heat distribution, with riveted handles for extra stability.

# Product Details

- Dishwasher safe and corrosion resistant
- Suitable for all cooktops, including Induction
- Ergonomic, stainless steel handle and helper handles (on larger items) to easily lift and pour with a drip-free rim.
- See-through tempered glass lid
- Oven safe 500°F / 260°C
- Heats evenly and will never warp
- Designed by professionals for professional use
- Limited Lifetime Warranty