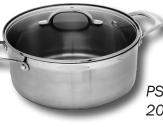

## **DUTCH OVENS**

PSL31320i 20cm (8") - 4 L (4.2 Qt)

PSL31324i 24cm (9.5") - 6.1 L (6.4 Qt)