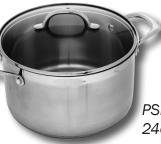

## **DUTCH OVENS**

PSL31320i 20cm (8") - 4 L (4.2 Qt)

PSL31324i 24cm (9.5") - 6.1 L (6.4 Qt)