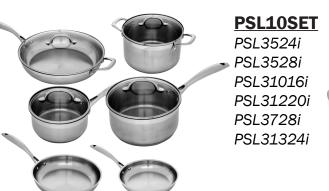

The line consists of fry pans, saucepans, sauté pans, dutch ovens, and a stock pot!

# **AVAILABLE SET**

### FRY PANS

**SAUCEPANS** 

PSL31016i 16cm (6.5") 1.5 L (1.6Qt)

PSL31118i 18cm (7") 2.2 L (2.3 Qt)

PSL31220i 20cm (8") - 3 L (3.1 Qt)

## **DUTCH OVENS**

PSL31320i 20cm (8") - 4 L (4.2 Qt)

PSL31324i 24cm (9.5") - 6.1 L (6.4 Qt)

#### **STOCK POT**

PSL31724i 24cm (9.5") - 7.6 L (8 Qt)